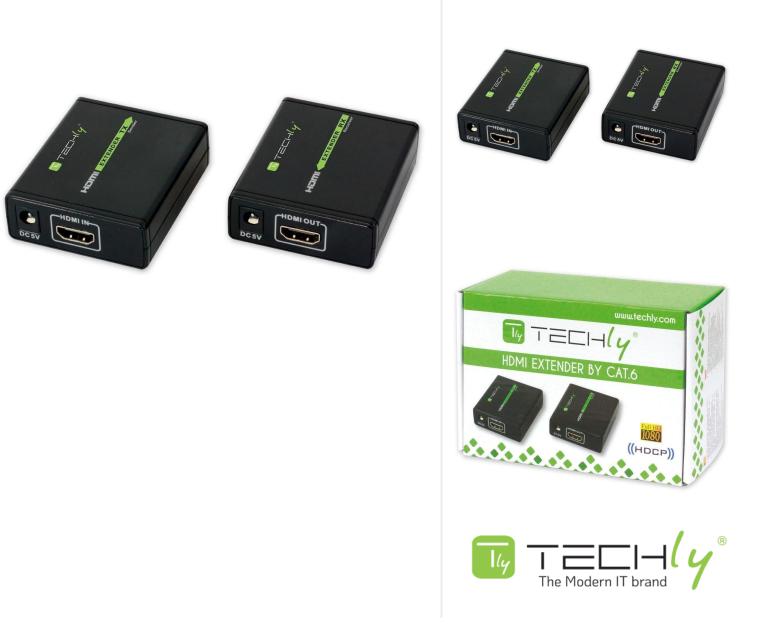

# Package Contents

- 1x Transmitter (TX) HDMI to LAN
- 1x Receiver (RX) LAN-to-HDMI
- 2x Power Supply DC 5V 1A
- 1x Instruction Manual

|                     | (i) DATA SHEET |
|---------------------|----------------|
| ・ DRIVERS & MANUALS |                |
| 🖂 CONTACT US        |                |

# Package Contents

- 1x Transmitter (TX) HDMI to LAN
- 1x Receiver (RX) LAN-to-HDMI
- 2x Power Supply DC 5V 1A
- 1x Instruction Manual