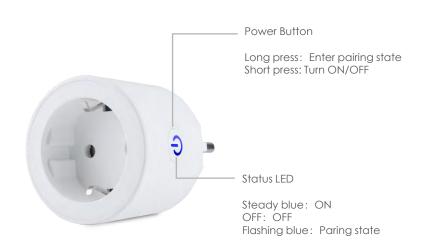

# CE1 Smart Socket

CE1 smart socket currently has one model: European standard. CE1 smart socket can be used with all kinds of electrical appliances in your home to make your home appliances more intelligent, energy-saving and safe.

- Voice Control
  Exquisite design, simple structure
- Energy Monitoring

  Any Angle installation, adapt to home decoration environment
- Schedule & Timer

  Easy to install anywhere in the home

- Remote Control

  Reduce false identification due to high temperature
- Group Control
  Interconnect with other smart home devices, such as IPC and light bulbs
- Flame-Retardant
  Reduce the hassle of frequent battery changes

### **Product Structure**





## Specifications

#### General

Dimensions( H x W x D ): 85\*55\*55mm

Materia: PC

Buttons: Power Button Status LED

Certifications: CE, RoHS

#### Lifetime

Detection range: 8m Rater Life: >15000h

Switching Cycle: >15000 times Operating Temp: -15℃~+35%

Operating Humidity: 10% – 90%RH, Non-condensing

#### Network

Protocol: IEEE 802.11b/g/n, Bluetooth 5.0

Wireless Type: 2.4 GHz

Communication Distance: 70m

System Requirements: Android 4.4 or higher, iOS 9.0 or higher

#### Electrical

Power Supply: AC 220~240V, 50/60Hz

Max Load: EU 2500w 10A

Standby Power Consumption: 0.7w

### What's in the box

- 1x Smart Socket - 1x Quick Start Guide



ev 001.001 http://www.imoulife.com