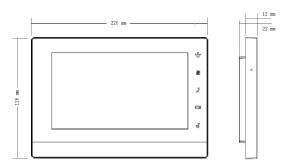

|                                     |

## **Features**

- 7" TFT Capacitive touch screen
- · IPC surveillance(VTNC3000A needed)
- · Alarm integration
- $\cdot$  Micro SD card optional, max 32GB
- · Record & Snapshot(SD card needed)



















| Installation        | Surface                              |
|---------------------|--------------------------------------|
| Power               | DC 24V/ supply directly by VTNC3000A |
| Power Consumption   | Standby ≤1.5W, Work ≤7W              |
| Working Temperature | -10°C~+55°C                          |
| Relative Humidity   | 10%~90%RH                            |
| Dimensions          | 200.5mm×136.5mm×22.0mm               |
| Weight              | 0.8Kg                                |

Dimensions View Area





## Application