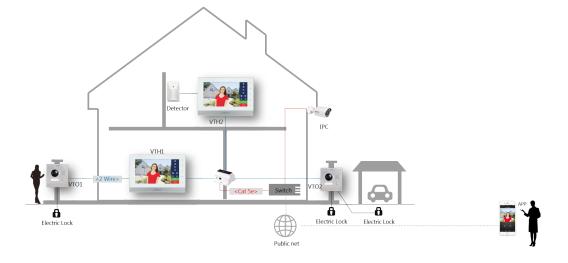

|                                     |

## **Features**

- 7" TFT Capacitive touch screen
- · IPC surveillance(VTNC3000A needed)
- · Alarm integration
- $\cdot$  Micro SD card optional, max 32GB
- · Record & Snapshot(SD card needed)



















| Installation        | Surface                              |
|---------------------|--------------------------------------|
| Power               | DC 24V/ supply directly by VTNC3000A |
| Power Consumption   | Standby ≤1.5W, Work ≤7W              |
| Working Temperature | -10°C~+55°C                          |
| Relative Humidity   | 10%~90%RH                            |
| Dimensions          | 200.5mm×136.5mm×22.0mm               |
| Weight              | 0.8Kg                                |

Dimensions View Area





## Application