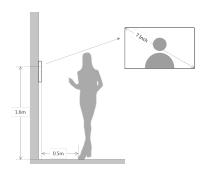

|                                     |

## **Features**

- 7" TFT Capacitive touch screen
- · IPC surveillance(VTNC3000A needed)
- · Alarm integration
- $\cdot$  Micro SD card optional, max 32GB
- · Record & Snapshot(SD card needed)



















| Installation        | Surface                              |
|---------------------|--------------------------------------|
| Power               | DC 24V/ supply directly by VTNC3000A |
| Power Consumption   | Standby ≤1.5W, Work ≤7W              |
| Working Temperature | -10°C~+55°C                          |
| Relative Humidity   | 10%~90%RH                            |
| Dimensions          | 200.5mm×136.5mm×22.0mm               |
| Weight              | 0.8Kg                                |

Dimensions View Area





## Application